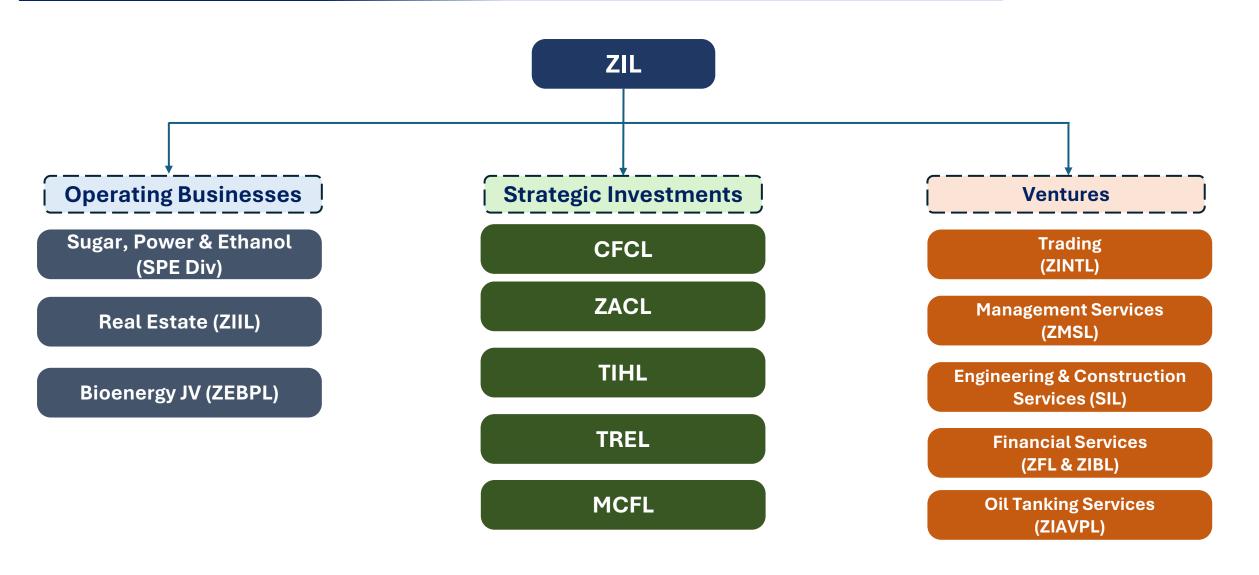

## **ZIL Structure**

#### **SPE Division**

#### **REI Division**

Revenue from real estate division is muted due to delay in land monetization