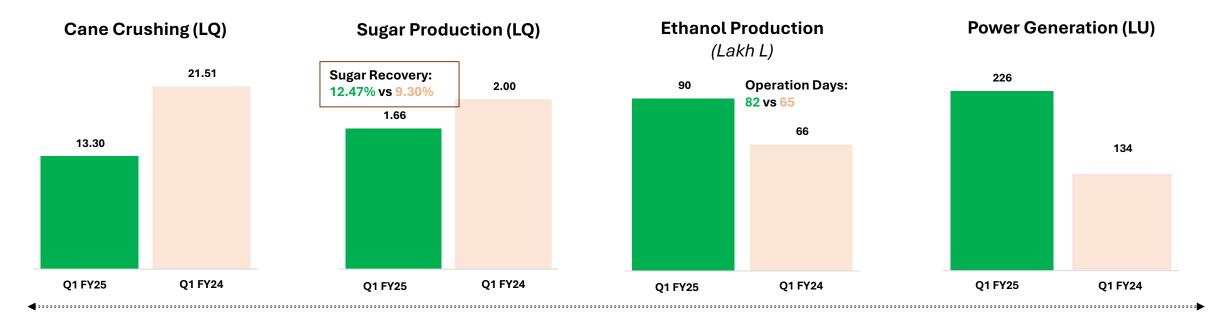

# **Operational Performance: Q1 FY25**

All values In (Cr)

- · Lower cane crushed due to low yield across the state of UP
- Lower cane crushing offset by higher sugar recovery
- Higher ethanol production due to opportunistic purchase of molasses
- Higher power generation on account of higher operating days

### **Operational**

- Revenue from operations up 30% compared to Q1 FY 24
- Higher Sugar Recovery of 12.47% achieved for the quarter
- Sugar Realization stood at 3864 Rs/Qtl, registering a growth of 6% compared to 3649 Rs/Qtl
- Ethanol Sales registered growth of 36% compared to Q1 FY24