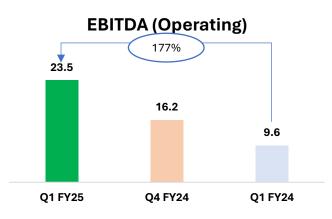

### **Financial**

- Value of Strategic Investments up by 48% Vs Q4 FY24
- Increase in Operating EBITDA by 158% compared to Q1 FY24
- Reduction in Borrowing Costs by 20 bps q-o-q
- Net External Borrowings stood at 2066 Cr

# **Financial Performance: Q1 FY25**

ZIL (Standalone)

- Higher Revenue from Operations on account higher Sugar, Ethanol and Power Sales
- Registered an operating EBITDA growth of 158% compared to Q1 FY24
- Lower PBT (before exceptional items) due to muted income from real estate division