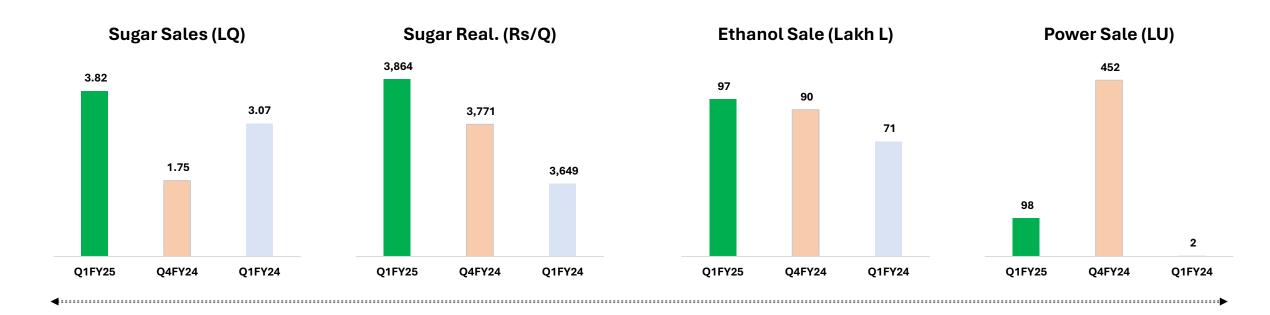

# **Operational Performance: Q1 FY25**

- Higher sugar sales of 3.8 LQ vs 3.1 LQ (Q1 FY24)
- Better realization of sugar prices driven by market
- Higher ethanol sales due to higher production and offtake by OMCs
- Higher power sales compared to Q1 FY24 due to higher generation

### **Operational**

- Revenue from operations up 30% compared to Q1 FY 24
- Higher Sugar Recovery of 12.47% achieved for the quarter
- Sugar Realization stood at 3864 Rs/Qtl, registering a growth of 6% compared to 3649 Rs/Qtl
- Ethanol Sales registered growth of 36% compared to Q1 FY24