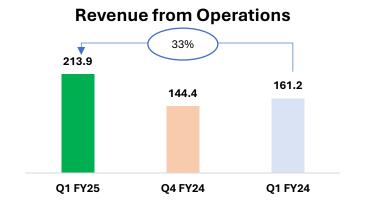

### **Operational**

- Revenue from operations up 30% compared to Q1 FY 24
- Higher Sugar Recovery of 12.47% achieved for the quarter
- Sugar Realization stood at 3864 Rs/Qtl, registering a growth of 6% compared to 3649 Rs/Qtl
- Ethanol Sales registered growth of 36% compared to Q1 FY24

# **Financial Performance: Q1 FY25**

ZIL (Standalone)

- Higher Revenue from Operations on account higher Sugar, Ethanol and Power Sales
- Registered an operating EBITDA growth of 158% compared to Q1 FY24
- Lower PBT (before exceptional items) due to muted income from real estate division